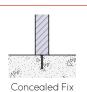

## **INSTALLATION**

Bolt Through

## **FIXINGS**

• 12mm fixings for 14mm diameter holes

Alternative materials and finishes available on request