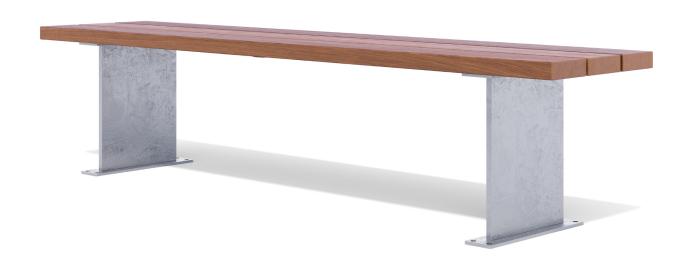

# **BENCH**

Designer: SPARK - Michelle Herbutt

#### **SLAT OPTIONS**

- · Oiled hardwood
- Composite
- · Clear anodised aluminum
- · Wood grain aluminium

#### FRAME OPTIONS

· Hot dip galvanised mild steel

#### **FRAME FINISHES**

- Galvanised
- · Powdercoat