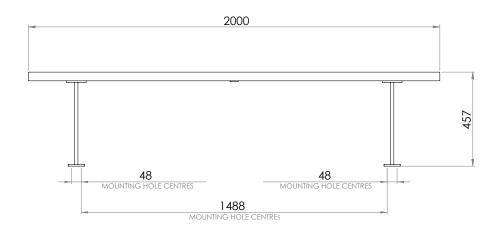

# **SPECIFICATIONS**

Measurements are in millimetres. Drawings are not to scale. Dimensions show are for timber slat option.

| PRODUCT CODE    | FRAME FINISH | SLAT OPTION & SIZE (mm)      |
|-----------------|--------------|------------------------------|
| REU002-HDG-GV-T | Galvanised   | 140x42 Oiled hardwood timber |
| REU002-HDG-PC-T | Powdercoated | 140x42 Oiled hardwood timber |