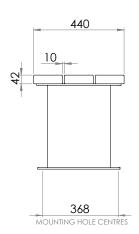

# **SPECIFICATIONS**

Measurements are in millimetres. Drawings are not to scale. Dimensions show are for timber slat option.

| PRODUCT CODE    | FRAME FINISH | SLAT OPTION & SIZE (mm)      |
|-----------------|--------------|------------------------------|
| REU002-HDG-GV-T | Galvanised   | 140x42 Oiled hardwood timber |
| REU002-HDG-PC-T | Powdercoated | 140x42 Oiled hardwood timber |