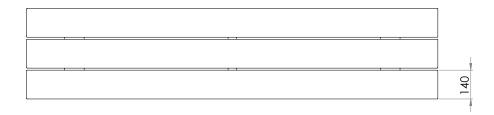

# **SPECIFICATIONS**

Measurements are in millimetres. Drawings are not to scale. Dimensions show are for timber slat option.

| PRODUCT CODE    | FRAME FINISH | SLAT OPTION & SIZE (mm)      |
|-----------------|--------------|------------------------------|
| REU002-HDG-GV-T | Galvanised   | 140x42 Oiled hardwood timber |
| REU002-HDG-PC-T | Powdercoated | 140x42 Oiled hardwood timber |