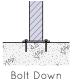

## **INSTALLATION**

Bolt Through

## **FIXINGS**

• 12mm fixings for 14mm diameter holes

Alternative materials and finishes available on request