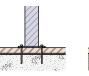

## **INSTALLATION**

Bolt Through

## **FIXINGS**

• 12mm fixings for 14mm diameter holes

Alternative materials and finishes available on request